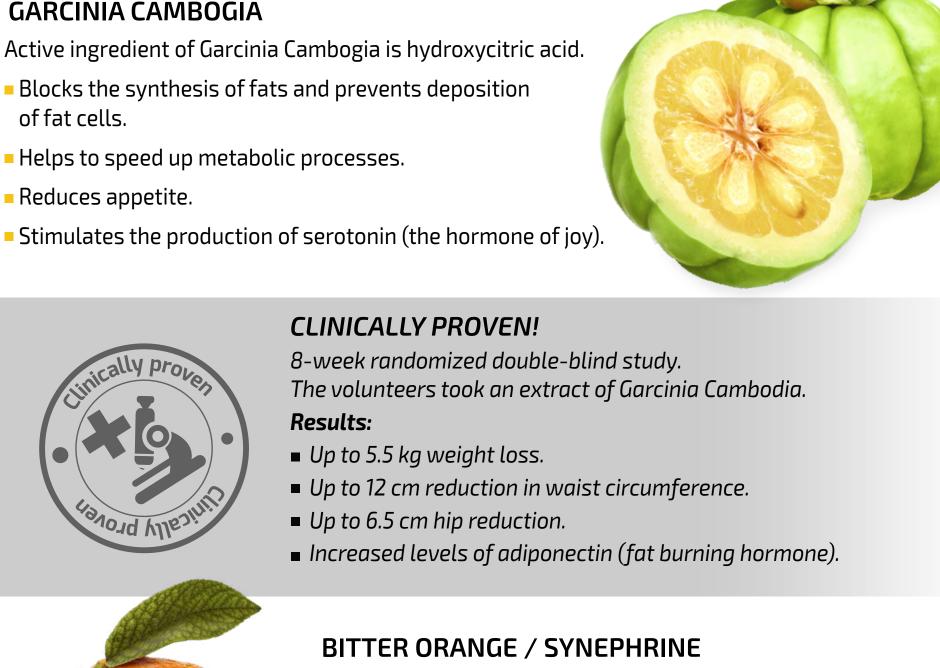

## **GARCINIA MANGOSTANA EXTRACT** Promotes weight loss

of fat cells.

Reduces appetite.

Helps to speed up metabolic processes.

**Results:** 

similarities to ephedrine.

in a short period.

Synephrine:

## Regulates energy metabolism Normalizes digestion

**CLINICALLY PROVEN!** Randomized double-blind placebo controlled study. The volunteers consumed mangosteen juice in various

ally prove

Improves glucose and lipid metabolism. A powerful antioxidant that fights against free radicals.