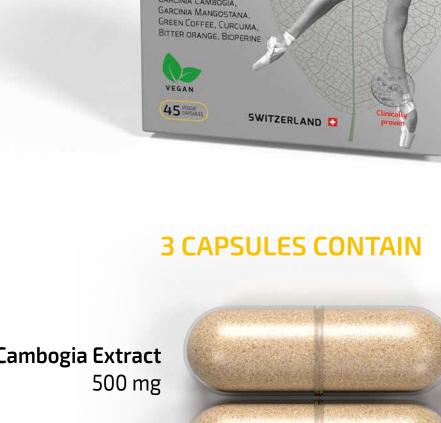

100 mg

50 mg

50 mg

**Ginger extract** 

Fennel extract

By Dr. FREI

BALLERINA'S

**SECRET** 

STEP 2

Bitter orange contains a substance called synephrine, which has some

Reduces appetite and speeds up the fat burning process

volumes - 90, 180 and 270 ml twice a day.

**GREEN COFFEE EXTRACT** 

Boosts fat burning process.

Studies have shown that it can significantly reduce weight

Curcuma longa extract

**Bitter Orange Extract** 

300 mg

250 mg

6 mg

**Bioperine** 