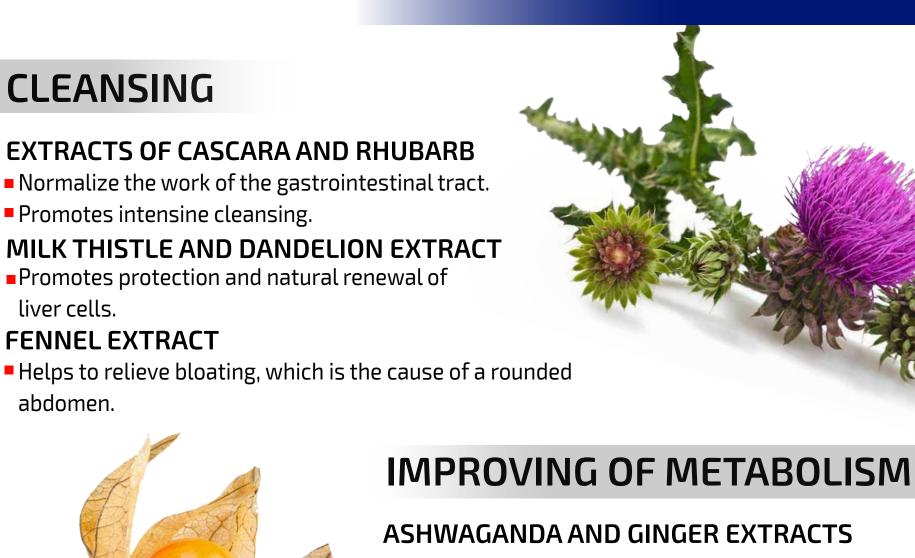

100 mg

50 mg

50 mg

**Ginger extract** 

Fennel extract

By Dr. FREI

BALLERINA'S

**SECRET** 