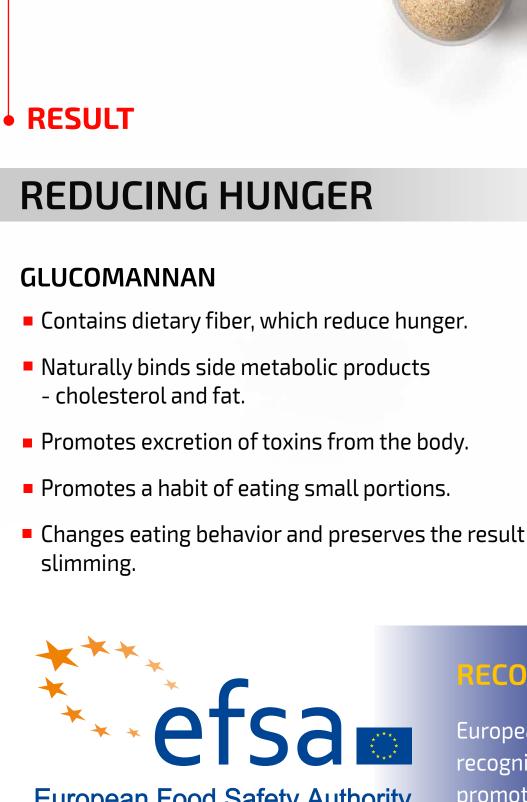

**European Food Safety Authority** 

liver cells.

abdomen.

**FACTOR 2** 

Cascara extract

Milk thistle extract

Rhubarb root extract

200 mg