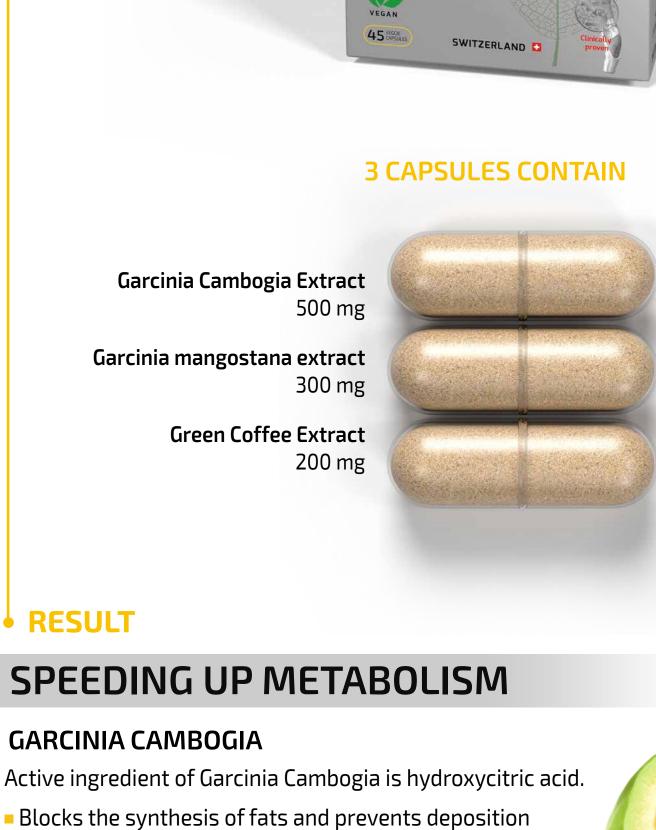

Studies have shown that it can significantly reduce weight

Curcuma longa extract

**Bitter Orange Extract** 

300 mg

250 mg

6 mg

**Bioperine** 

## **GARCINIA MANGOSTANA EXTRACT** Promotes weight loss

of fat cells.

Reduces appetite.

Helps to speed up metabolic processes.

**Results:** 

similarities to ephedrine.

in a short period.

Synephrine:

## Regulates energy metabolism Normalizes digestion

**CLINICALLY PROVEN!** Randomized double-blind placebo controlled study. The volunteers consumed mangosteen juice in various

ally prove

Improves glucose and lipid metabolism. A powerful antioxidant that fights against free radicals.