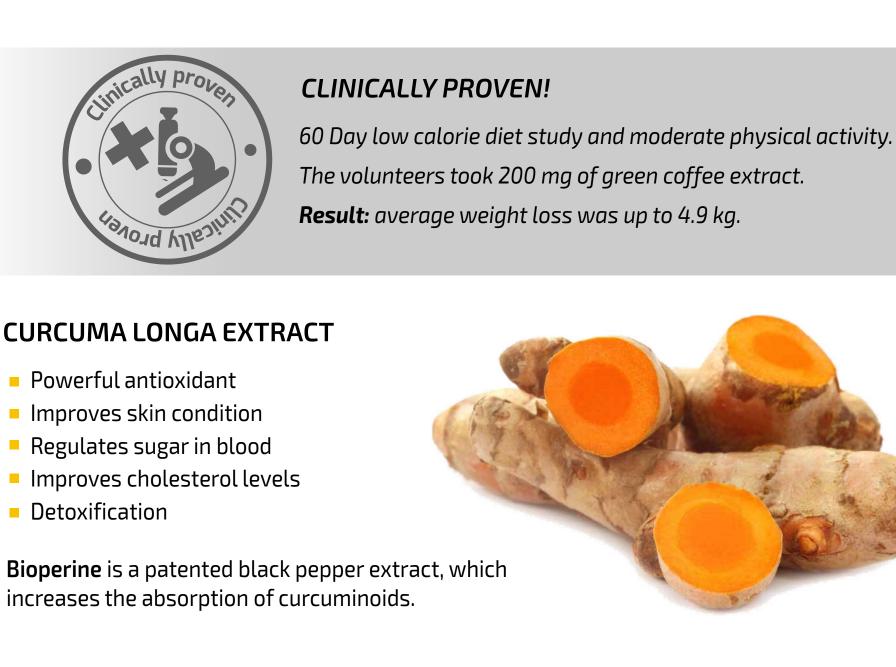

decrease in body mass index (BMI).

Green coffee:

**Result:** Proven statistically significant a tendency towards a

weight loss - caffeine and chlorogenic acid.

It contains two key substances that are associated with

Studies have shown that it can significantly reduce weight

Curcuma longa extract

**Bitter Orange Extract** 

300 mg

250 mg

6 mg

**Bioperine** 