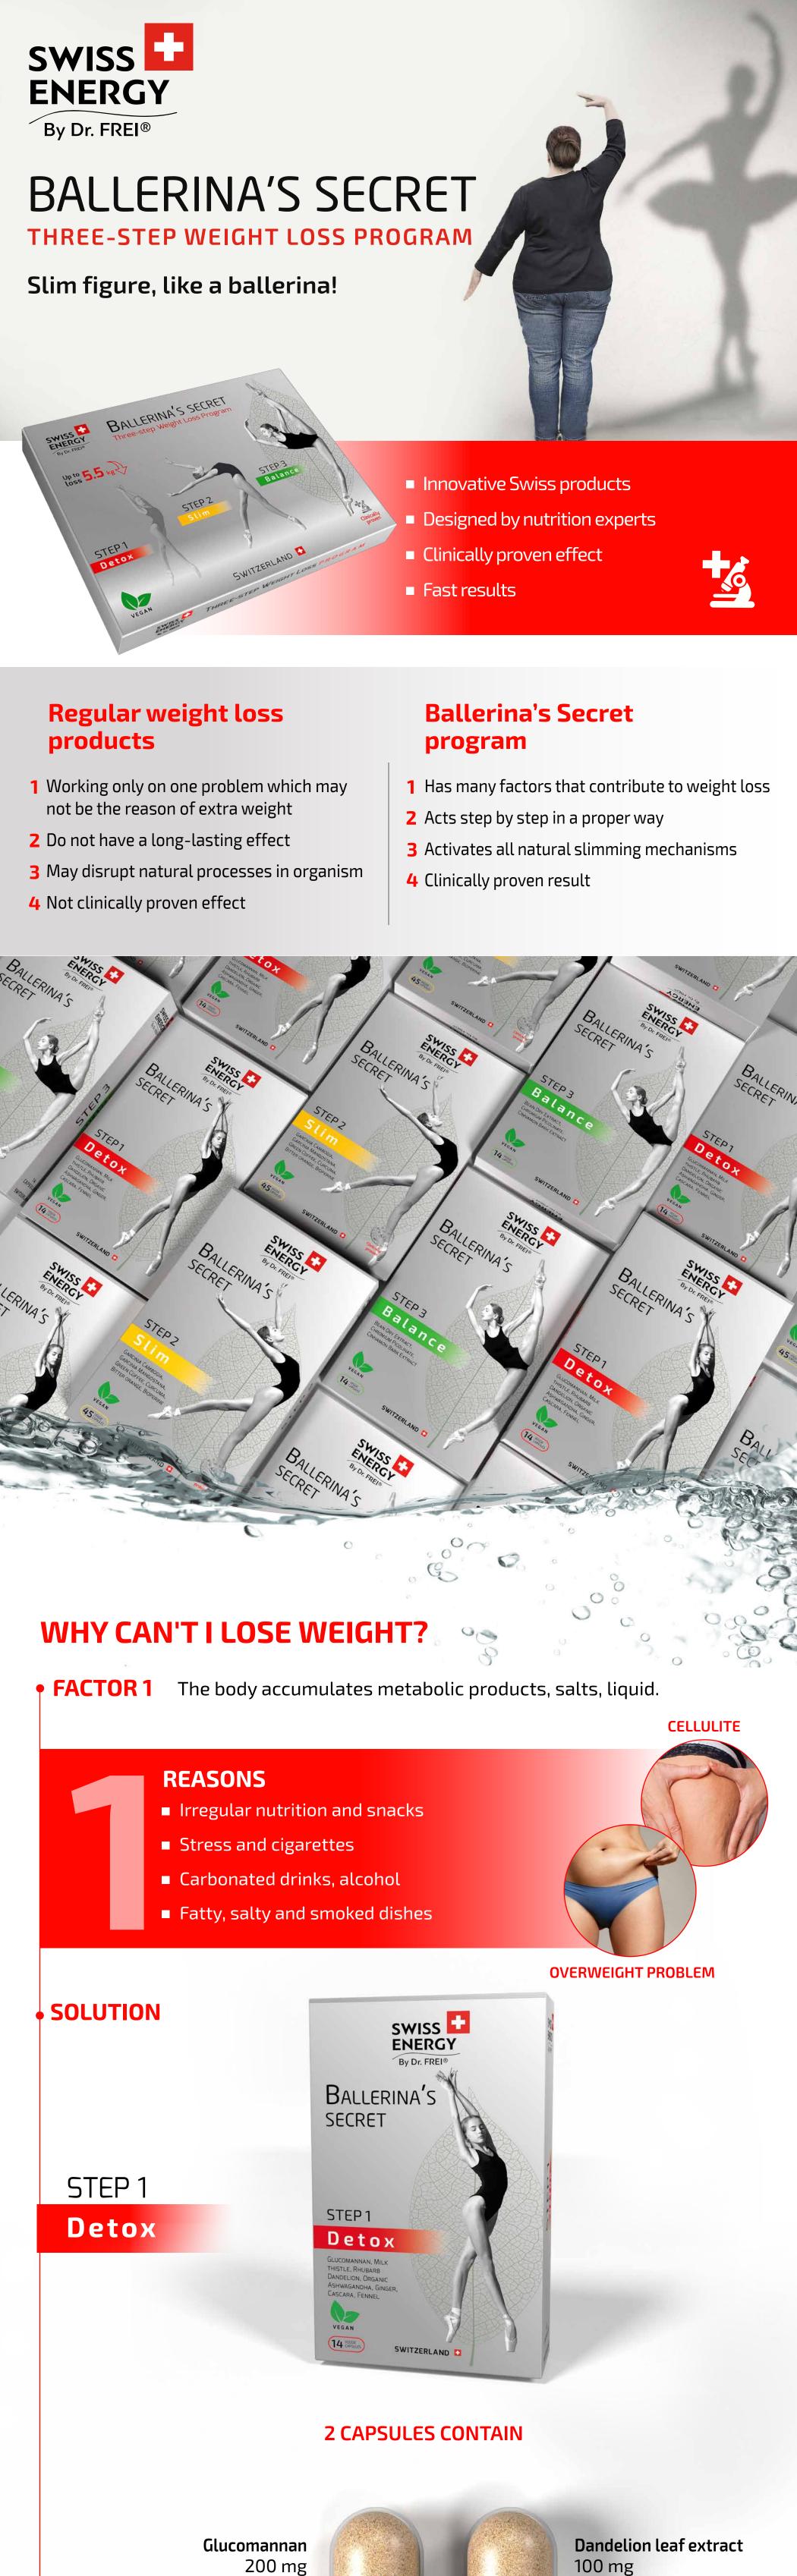

**European Food Safety Authority** 

liver cells.

abdomen.

**FACTOR 2** 

Cascara extract

Milk thistle extract

Rhubarb root extract

200 mg

100 mg

100 mg

**RECOGNIZED IN THE EU!** 

European Food Safety Authority (EFSA) officially

recognized, that glucomannan is a substance that

promotes weight loss and cholesterol regulation.

Ashwagandha extract