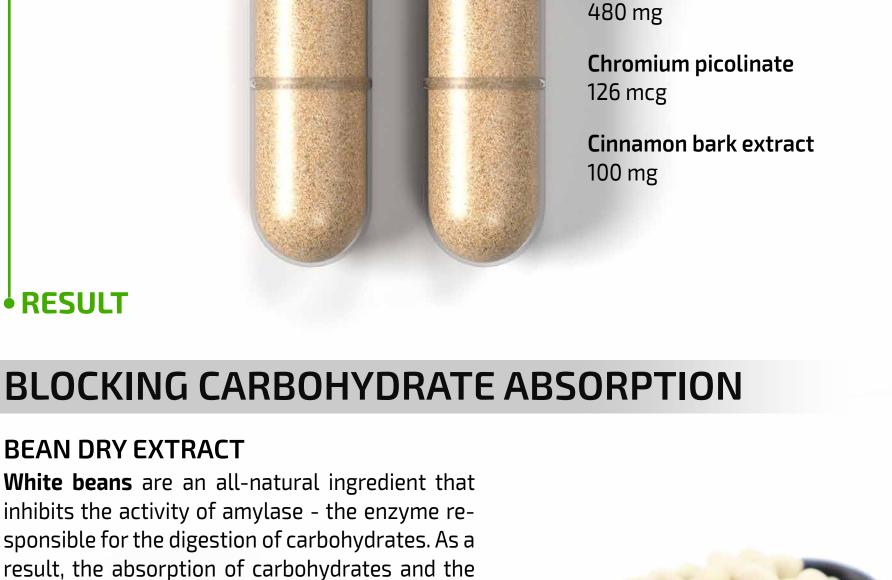

100 mg

100 mg

**RECOGNIZED IN THE EU!** 

European Food Safety Authority (EFSA) officially

recognized, that glucomannan is a substance that

promotes weight loss and cholesterol regulation.

Ashwagandha extract

**SOLUTION** 

**RESULT** 

**BEAN DRY EXTRACT** 

**CHROME PICOLINATE** 

tion.

8:00 BRE/

Bean dry extract

## hances the action of insulin, a hormone that is the most important for metabolism and accumulation of carbohydrates, fats and proteins in the body. Chromium picolinate is a well-known form of chromium that maximizes promotes its absorp-

Cinnamon is included in the product to support

healthy digestion and proper metabolic function.

Chromium is an essential trace mineral that en-

body reduces the number of calories received.

1 portion of protein food + 1 portion of garnish